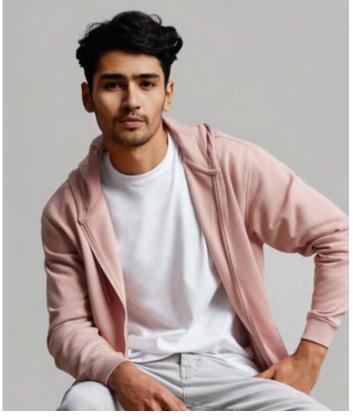

## Full zip hooded unisex sweatshirt

Brushed fleece, soft comfortable and warm

3 panel hood lined with Single Jersey

Nylon zipper

Front kangaroo pocket with fine binding finish

Non-deformable, waistband and cuffs in ribbed knit fabric 2x1 with elastane

Reinforced herringbone inner neck tape

Regular fit

Kids' sizes: Reference BYRON KIDS

| $\square$ | Removable    | label |
|-----------|--------------|-------|
| ( X       | ITCITIOVADIC | IUDCI |

| ĮΜ | 20 | pieces | per | box |
|----|----|--------|-----|-----|
|----|----|--------|-----|-----|