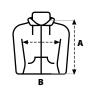

| _  |     |       |     |     |
|----|-----|-------|-----|-----|
| _1 | 5 p | ieces | per | bag |

|   | S  | М  | L  | XL | 2XL | 3XL |
|---|----|----|----|----|-----|-----|
| A | 68 | 70 | 72 | 74 | 76  | 78  |
| В | 51 | 55 | 59 | 63 | 67  | 71  |