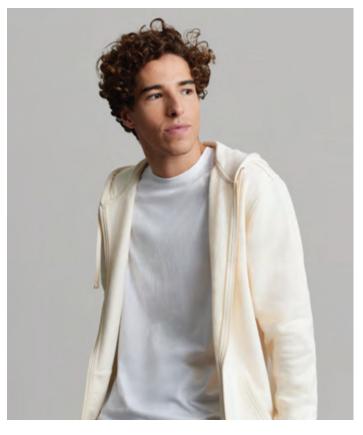

## Full zip hooded unisex sweatshirt

Brushed fleece, soft comfortable and warm

3 panel hood lined with Single Jersey

Nylon zipper

Front kangaroo pocket with fine binding finish

Non-deformable, waistband and cuffs in ribbed knit fabric 2x1 with elastane

Reinforced herringbone inner neck tape

Regular fit

Kids' sizes: Reference BYRON KIDS

| $\square$ | Removable    | label |
|-----------|--------------|-------|
| ( X       | ITCITIOVADIC | IUDCI |

| ĮΜ | 20 | pieces | per | box |
|----|----|--------|-----|-----|
|----|----|--------|-----|-----|